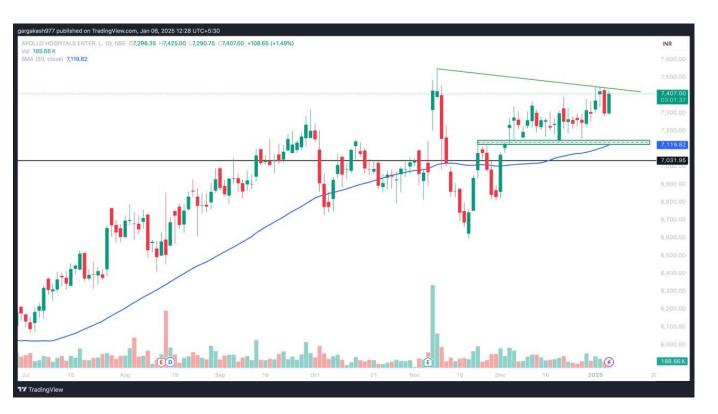

| Apollo Hospital ( NSE) |           |           |          |  |
|------------------------|-----------|-----------|----------|--|
| Buy @                  | Stop Loss | Target    | Duration |  |
| 7390-7410              | 7250      | 7550,7700 | 2 Days   |  |

- ❖ On the daily chart, the stock has taken reversal from the support level
- The Stock has given trend line breakout.
- Stock in good momentum because of panic situation of HMPV, and health care stocks are in focus,
- SL we have kept below the swing days low.